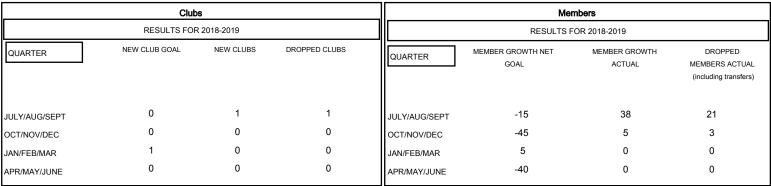

| DROPPED CLUBS: 1 |  |
|------------------|--|
|                  |  |

| DROPPED MEMBERS |    |
|-----------------|----|
| DECEASED        | 2  |
| CLUB CANCELLED  | 0  |
| OTHER           | 22 |
| TOTAL           | 24 |