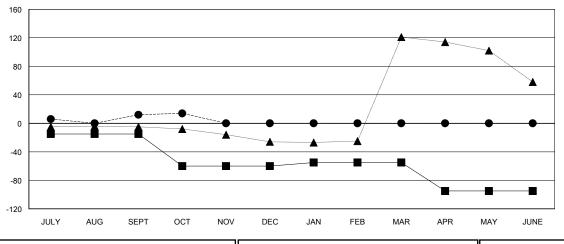

#### GOALS AND ACTUAL MEMBERS CUMULATIVE

| - ■ - MEMBER GROWTH NET GOAL      |  |
|-----------------------------------|--|
| - ● - MEMBER GROWTH ACTUAL        |  |
| - ▲ - LAST YEAR MEMBERSHIP ACTUAL |  |